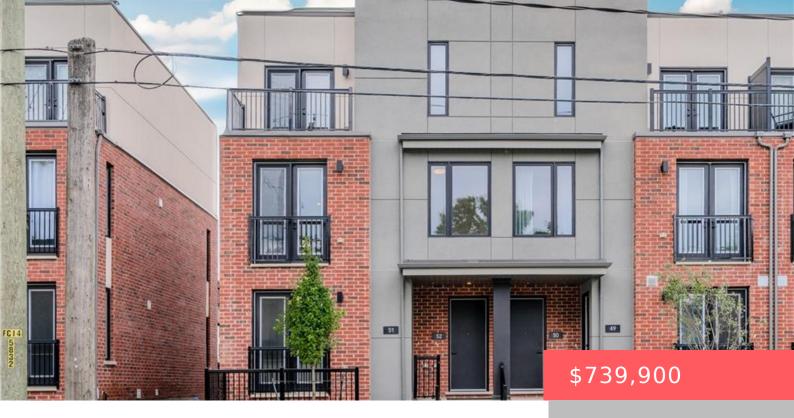

## 97 ROGER ST, WATERLOO, ON N2J 1A4, CANADA

https://krealtypros.com

This newly built end unit townhouse is in prime location of Waterloo. Easy walk to Uptown Waterloo along the Spurline trail. Easy walk or LRT ride to Downtown Kitchener. This stunning townhouse has an open concept main floor with beautiful floors, high end cabinetry and quartz countertops. Enjoy the convenience and stylish island for all [...]

- 3 heds
- 3 baths
- Row/Townhouse
- Residential
- Active
- 1800 sq ft

## **Building Details**

Building Area Total: 1800 sq ft

Year Built Details: Completed / New

**Security Features:** Smoke Detector

 $\ \ \, \textbf{Covered Spaces:} \ 1 \\$ 

**Garage Spaces:** 1

**New Construction Yes/ No:** 1

Parking Features: Attached Garage

View: Valley

**Construction Materials:** Brick

**Roof:** Asphalt Shing

## **Amenities & Features**

Water Source: Municipal

**Architectural Style:** Stacked Townhouse

**Appliances:** Water Softener, Built-in Microwave, Dishwasher, Dryer, Refrigerator, Stove, Washer

Exterior Features: Landscaped
Attached Garage Yes/ No: 1