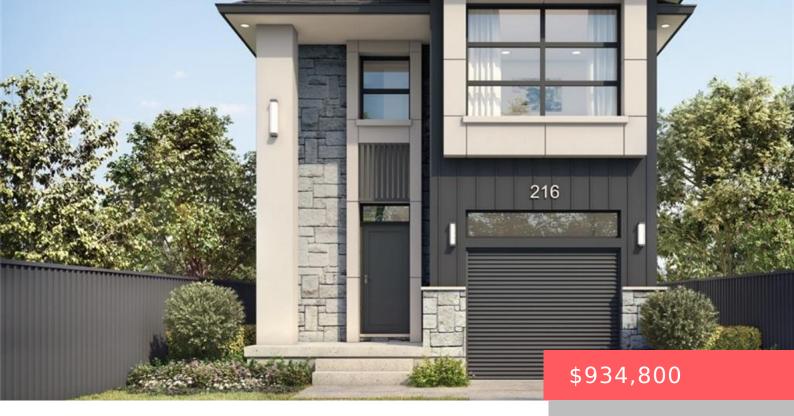

## 234 GREEN GATE BLVD, CAMBRIDGE, ON N1R 5S7, CANADA

https://krealtypros.com

MOFFAT CREEK – Discover your dream home in the highly desirable Moffat Creek community. These stunning detached homes offer 4 and 3-bedroom models, 2.5 bathrooms, and an ideal blend of contemporary design and everyday practicality. Step inside this Lotus B model offering an open-concept, carpet-free main floor with soaring 9-foot ceilings, creating an inviting, light-filled [...]

- 3 beds
- 3 baths
- Single Family Residence
- Residential
- Active
- 1450 sq ft

## **Building Details**

**Building Area Total: 1450** sq ft **Year Built Details:** To Be

Built

Parking Features: Attached Garage Covered Spaces: 1

Construction Materials: Board & Batten Siding, Metal/Steel Garage Spaces: 1