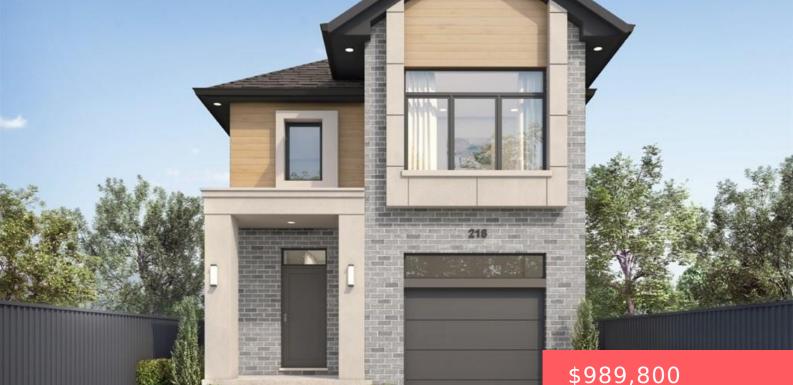

## 234 GREEN GATE BLVD, CAMBRIDGE, ON N1R 5S7, CANADA

https://krealtypros.com

MOFFAT CREEK - Discover your dream home in the highly desirable Moffat Creek community. These stunning detached homes offer 4 and 3-bedroom models, 2.5 bathrooms, and an ideal blend of contemporary design and everyday practicality. Step inside this Carnation A model offering an open-concept, carpet-free main floor with soaring 9-foot ceilings, creating an inviting, light-filled [...]

## \$989,800

## **Building Details**

Building Area Total: 1800 sq ft
Parking Features: Attached Garage
Construction Materials: Brick, Metal/Steel Siding, Other
Roof: Asphalt Shing

Year Built Details: To Be Built Covered Spaces: 1 Garage Spaces: 1

## **Amenities & Features**

Water Source: Municipal Sewer: Sewer (Municipal) Attached Garage Yes/ No: 1 Heating: Forced Air, Natural Gas

Architectural Style: Two Story Cooling: Central Air Interior Features: Rough-in Bath Frontage Type: South