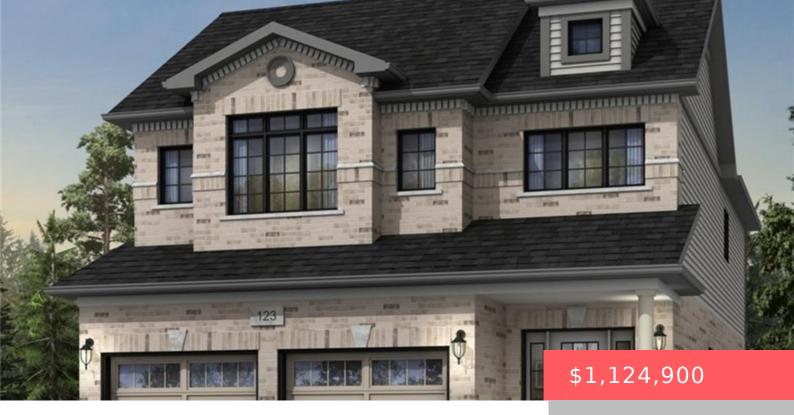

## **517 ANTON CRES, KITCHENER, ON N2R 0T8, CANADA**

https://krealtypros.com

Welcome to 513 Anton Cres in Kitchener, Built by Fusion Homes, this Knight B model offers 2,300 sq. ft. of above-grade living space on a generous 34'3" x 98'5" lot with an exterior of brick and vinyl featuring 3 bed, 2.5 bath, second floor family room and total of 4 parking spaces (2 in garage [...]

## **Building Details**

Building Area Total: 2300 sq ft

Parking Features: Attached Garage

Construction Materials: Brick, Vinyl Siding

Roof: Asphalt Shing

Year Built Details: To Be Built

**Covered Spaces:** 2