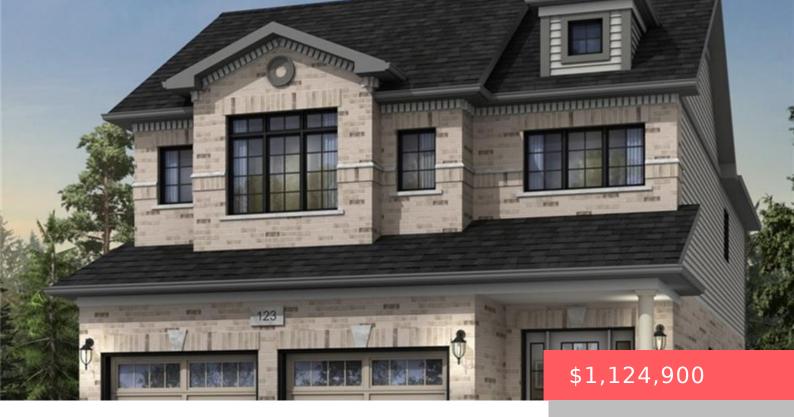

## 139 ROSENBERG WY, KITCHENER, ON N2R OT7, CANADA

https://krealtypros.com

Welcome to 513 Anton Cres in Kitchener, Built by Fusion Homes, this Knight B model offers 2,300 sq. ft. of above-grade living space on a generous 34'3" x 98'5" lot with an exterior of brick and vinyl featuring 3 bed, 2.5 bath, second floor family room and total of 4 parking spaces (2 in garage [...]

## **Building Details**

Building Area Total: 2300 sq ft

Parking Features: Attached Garage

Construction Materials: Brick, Vinyl Siding

Roof: Asphalt Shing

Year Built Details: To Be Built

**Covered Spaces:** 2