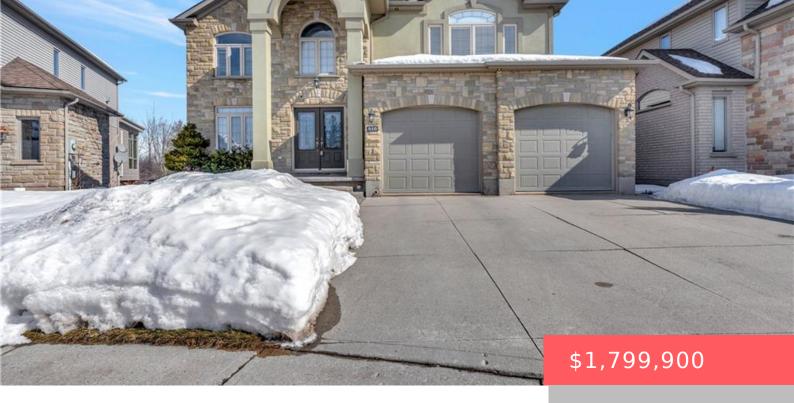

## **510 FOREST GATE CRESCENT, WATERLOO, ON N2V 2X2, CANADA**

https://krealtypros.com

Spectacular Custom Home with Breathtaking Backyard Views Nestled in the heart of sought-after Laurelwood, this custom-built gem offers over 5000 sq. ft. of meticulously maintained living space. A soaring two-story foyer welcomes you into the openconcept living and dining area, adorned with elegant decorative columns and gleaming hardwood floors. The private main-floor office is ideal [...]

- 6 beds
- 5 baths
- Single Family Residence
- Residentia
- Active
- 3646 sq fi

## **Building Details**

Building Area Total: 5260 sq ft

**Security Features:** Smoke Detector, Carbon Monoxide Detector(s), Smoke Detector(s)

Covered Spaces: 2

Garage Spaces: 2

**Parking Features:** Attached Garage, Garage Door Opener, Concrete

View: Creek/Stream, Garden, Pond

**Construction Materials:** Brick, Stone, Vinyl Siding

Roof: Asphalt Shing