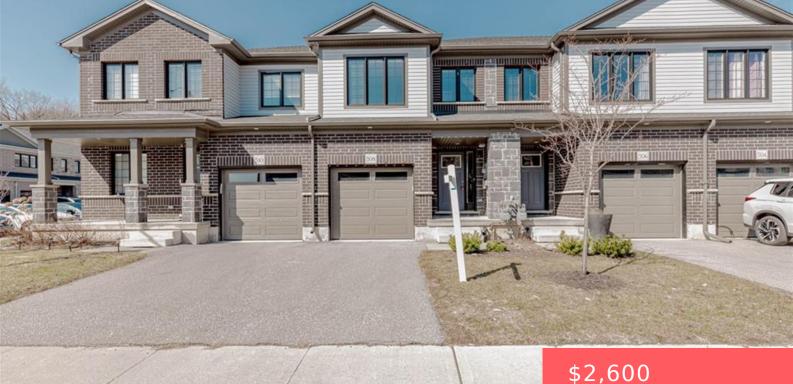

## **508 WOODLEA CT, KITCHENER, ON N2R 1R7, CANADA**

https://krealtypros.com

Welcome Home To This Beautiful 3 Bed, 2.5 Bath 2-Storey Townhouse Located In The Highly Desirable Community Of Huron South. Featuring 1509 Sq.Ft Of Open-Concept Layout, A Family-Sized Kitchen With Granite Countertops, Stainless Steel Appliances And Center Island. An Ensuite Laundry Conveniently Located On The Second Floor, Along With Spacious Bedrooms And A Primary Bedroom [...]

## **Building Details**

Building Area Total: 1509 sq ft Covered Spaces: 1 Garage Spaces: 1

Parking Features: Attached GarageConstruction Materials: BrickRoof: Asphalt Shing