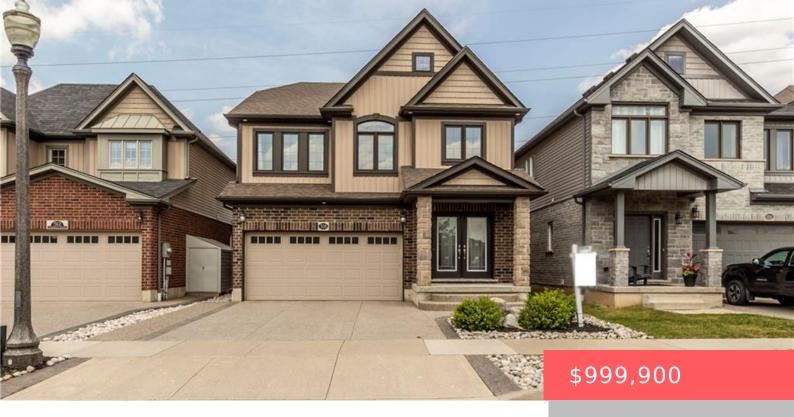

## 512 NETHERWOOD CRES, KITCHENER, ON N2P 2W1, CANADA

https://krealtypros.com

WELCOME TO 508 NETHERWOOD CRESCENT KITCHENER! An immaculate 2230 sq.ft. home with 3 bed, 2.5 bath, double car garage . second floor Family room and no back neighbours located in the most desirable Doon area of Kitchener. You will feel right at home as you enter through your well maintained front yard and covered porch [...]

- 3 beds
- 3 baths
- Single Family Residence
- Residentia
- Active
- 2229.62 sq ft

## **Building Details**

Building Area Total: 2229.62 sq ft Parking Features: Attached Garage, Garage Door

Opener, Concrete, Inside Entry

Security Features: Smoke Detector **Covered Spaces:** 2

Construction Materials: Brick, Vinyl Siding Garage Spaces: 2