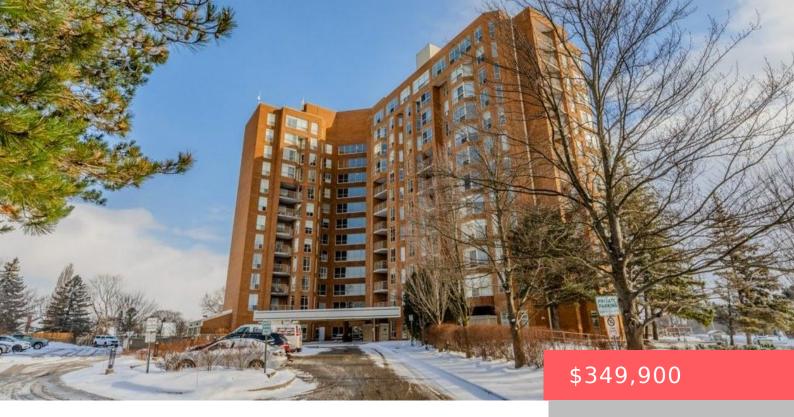

## 1358 KING ST E, KITCHENER, ON N2G 2N7, CANADA

https://krealtypros.com

Wonderful Rockway 55+ age principle resident building. Gorgeous views of the sunrise from this well cared for unit facing the back of the building. Features an updated 4 piece bathroom, kitchen with walk-in pantry, newer flooring, insuite laundry, 1 parking space and more. Building amenities include a bowling alley, shuffleboard, darts, billiards, gym, [...]

## **Building Details**

**Construction Materials:** Brick **Roof:** Flat