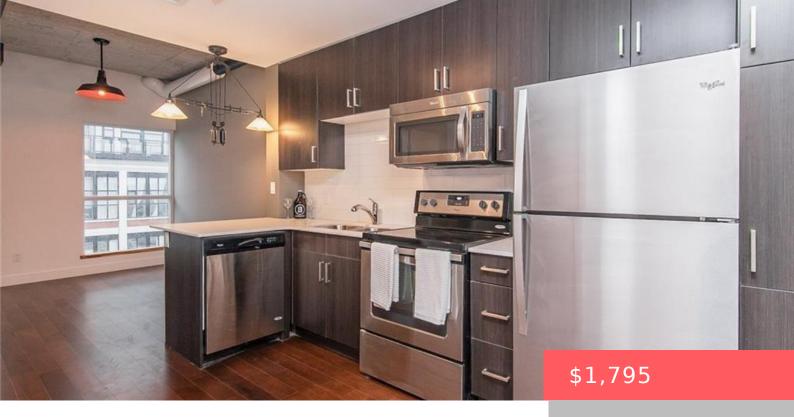

## 445 KING ST W, KITCHENER, ON N2G 0B5, CANADA

https://krealtypros.com

Stunning One Victoria Condominium Unit Overlooking King Street.
One PARKING & LOCKER Included. Many Upgrades Have Been
Added Including A Modern Kitchen With Subway Tile Backsplash,
Quartz Countertops, Stainless Appliances, Breakfast Bar For Two,
Reclaimed Elm Shelving And Trim. Sliding Barn Door To Den, With
Custom Lighting Throughout. Other Features Include A Large Closet
In [...]

## **Amenities & Features**

Frontage Type: East

Water Source: Municipal Architectural Style: 1 Storey/Apt

**Appliances:** Dishwasher, Dryer, Microwave, Refrigerator, Stove, Washer

Sewer: Sewer (Municipal)