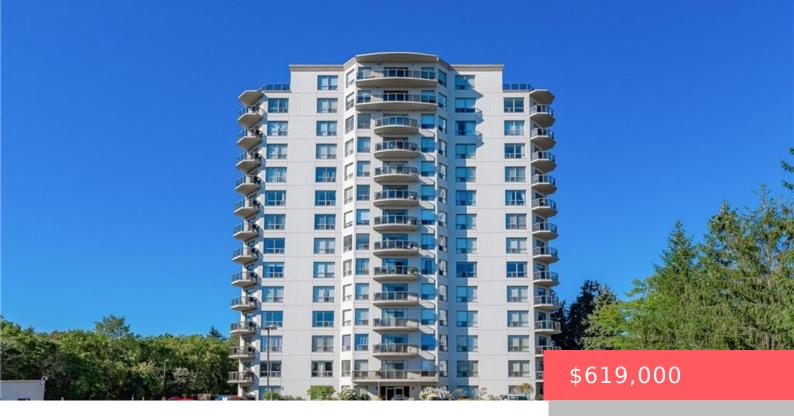

## WATERLOO, ON, N2L 6N6

https://krealtypros.com

This stunning condo boasts two spacious bedrooms plus a den, perfect for a home office or extra guest space. Bathed in natural light, the open concept, carpet free floor plan accentuates the large, airy feel of the living areas. The formal dining room is ideal for entertaining, the Kitchen is very spacious with lots of [...]

- 2 beds
- 2 baths
- Condo/Apt Unit
- Residential
- Active
- 1547 sq ft

## **Building Details**

Building Area Total: 1547 sq ft **Parking Features:** 

Exclusive

**Security Features:** Alarm System, Smoke Detector(s) **Covered Spaces:** 1

Construction Materials: Concrete, Shingle Siding, Steel Siding, **Garage Spaces:** 1