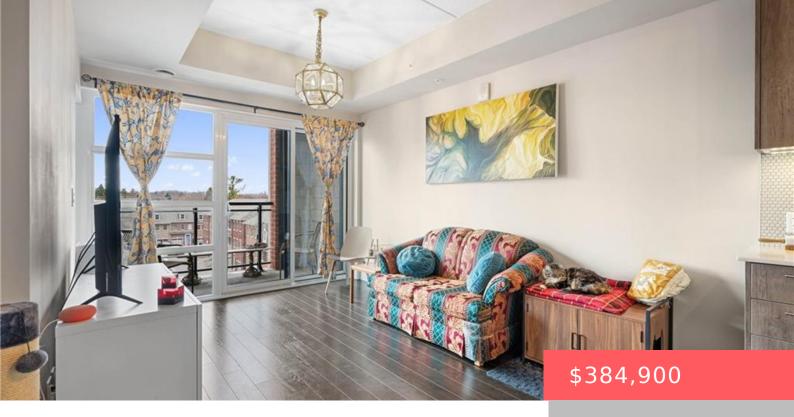

## 30 PRINCE ALBERT BLVD, KITCHENER, ON N2H 5V6, CANADA

https://krealtypros.com

Motivated seller, bring an offer! Here's your chance to own a bright and modern 655 sq. ft. condo in one of Kitchener-Waterloo's most connected neighbourhoods, at a price that's hard to beat. Ideal for first-time buyers or downsizers, this is the lowest-priced suite of its kind currently on the market, offering unmatched value without compromising [...]

- 1 bed
- 2 baths
- Condo/Apt Unit
- Residential
- Active
- 655 sq ft

## **Building Details**

**Building Area Total: 655** sq ft **Security Features:** Carbon Monoxide Detector

**Building Name:** Victoria Commons **Covered Spaces:** 1 **Construction Materials:** Brick **Garage Spaces:** 1

## **Amenities & Features**

Water Source: Municipal-Metered Patio & Porch Features: Open

Architectural Style: 1 Storey/Apt Appliances: Built-in Microwave, Dishwasher, Dryer, Range

Hood, Refrigerator, Washer