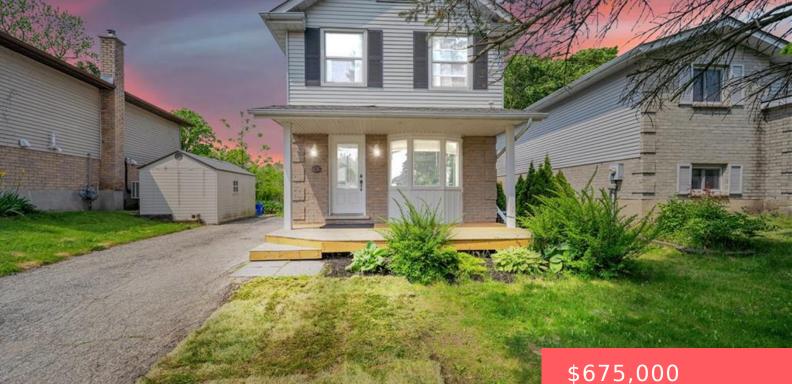

### **506 HALBERSTADT CIR, CAMBRIDGE, ON N3H** 5J7, CANADA

https://krealtypros.com

Just Listed! 506 Halberstadt Circle. Perfect opportunity for first-time buyers or savvy investors! This 3-bed, 2-bath home offers 3 finished levels, a granite kitchen, new luxury vinyl floors, and a cozy finished basement with electric fireplace. Enjoy outdoor living with a 17-ft front porch & a huge 16×20 covered deck backing onto parkland no rear [...]

## \$675,000

#### Building Area Total: 1580 sq ft

**Security Features:** Smoke Detector, Smoke Detector(s)

Roof: Asphalt Shing

#### Parking Features: Asphalt

**Construction Materials:** Aluminum Siding, Brick