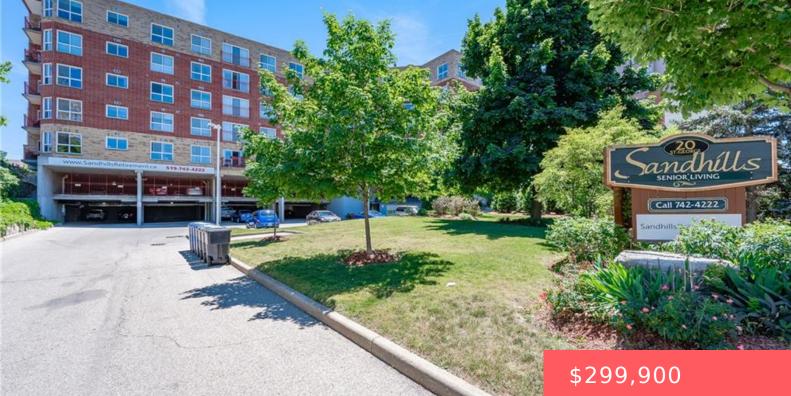

## **KITCHENER, ON, N2G 2S7**

https://krealtypros.com

Life Lease at Sandhills Retirement Community opened in 2001, a faith-bases multi-denominational not-for-profit corporation providing quality housing for active seniors 55+ years of age. Sandhills is a smoke free, caring community of like minded residents. The facility encompasses a 58 bright, lovely and spacious apartment- style suites with large windows in downtown Kitchener. Appliances included [...]

## **Building Details**

Building Name: Sandhills

Building Area Total: 839 sq ft

Security Features: Carbon Monoxide Detector, Smoke Detector, Carbon Monoxide Detector(s), Monitored, Smoke Detector(s)

Construction Materials: Brick, Concrete