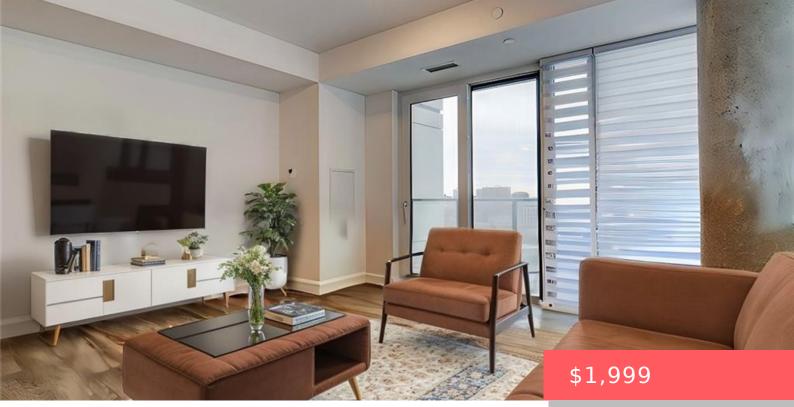

KITCHENER, ON, N2G 0E4

https://krealtypros.com

With Over 600 sq.ft, you'll love this corner unit with 1 bed and 1 bath. Welcome to 506 – 15 Wellington, Tower 2 of "Station Park" – Along with fantastic views of Downtown Kitchener, the unit is finished in a modern grey and white colour palette with floor to ceiling windows – great for tons [...]

## **Building Details**

Building Area Total: 625 sq ft

Year Built Details: Completed / New

**Security Features:** Smoke Detector, Concierge/Security Guard

Building Name: Station Park Union Tower 2

**Accessibility Features:** Accessible Public Transit Nearby, Accessible Entrance, Wheelchair Access

## **Amenities & Features**

| Water Source: Municipal                                                                         | Patio & Porch Features: Open |
|-------------------------------------------------------------------------------------------------|------------------------------|
| Architectural Style: 1 Storey/Apt                                                               | View Yes / No: $1$           |
| <b>Appliances:</b> Built-in Microwave, Dishwasher, Dryer, Disposal, Refrigerator, Stove, Washer | Sewer: Sewer (Municipal)     |
| Exterior Features: Balcony                                                                      | Cooling: Central Air         |
| Interior Features: Elevator, Separate Heating Controls,<br>Separate Hydro Meters                | Heating: Natural Gas         |
| Furnished: Unfurnished                                                                          | Frontage Type: West          |