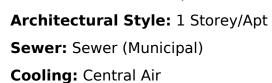

## **Building Details**

**Building Area Total: 914.01** sq ft

**Construction Materials: Stucco** 

Roof: Flat

**Covered Spaces:** 1 **Garage Spaces:** 1

## **Amenities & Features**

Water Source: Municipal Patio & Porch Features: Open

**Appliances:** Dryer, Refrigerator, Stove, Washer

Waterfront Features: River/Stream

**Interior Features:** Separate Heating Controls

Frontage Type: East

**Heating:** Electric Forced Air