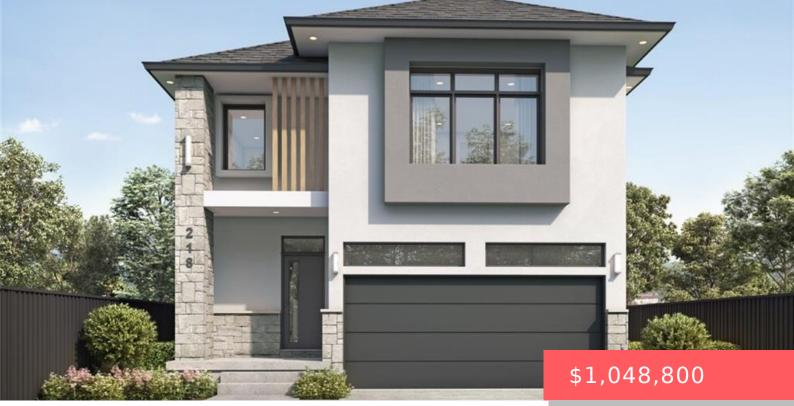

## 234 GREEN GATE BLVD, CAMBRIDGE, ON N1R 5S7, CANADA

https://krealtypros.com

MOFFAT CREEK – Discover your dream home in the highly desirable Moffat Creek community. These stunning detached homes offer 4 and 3-bedroom models, 2.5 bathrooms, and an ideal blend of contemporary design and everyday practicality. Step inside this Hibiscus A end-model offering an open-concept, carpet-free main floor with soaring 9-foot ceilings, creating an inviting, light-filled [...]

## **Building Details**

Building Area Total: 2074 sq ft
Parking Features: Attached Garage
Construction Materials: Metal/Steel Siding, Stone, Stucco
Roof: Asphalt Shing

Year Built Details: To Be Built Covered Spaces: 2 Garage Spaces: 2