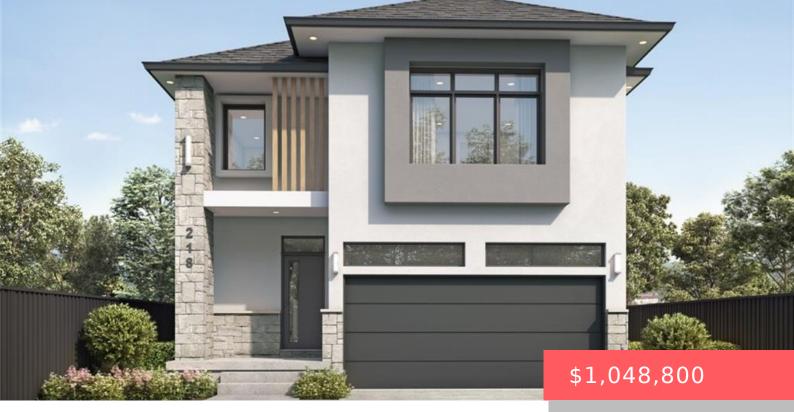

## **9P5F+4V CAMBRIDGE, ON, CANADA**

https://krealtypros.com

MOFFAT CREEK – Discover your dream home in the highly desirable Moffat Creek community. These stunning detached homes offer 4 and 3-bedroom models, 2.5 bathrooms, and an ideal blend of contemporary design and everyday practicality. Step inside this Hibiscus A end-model offering an open-concept, carpet-free main floor with soaring 9-foot ceilings, creating an inviting, light-filled [...]

- 4 heds
- 3 baths
- Single Family Residence
- Residential
- Active
- 2074 sq ft

## **Building Details**

Building Area Total: 2074 sq ft

Year Built Details: To Be Built

Parking Features: Attached Garage Covered Spaces: 2

Construction Materials: Metal/Steel Siding, Stone, Stucco Garage Spaces: 2