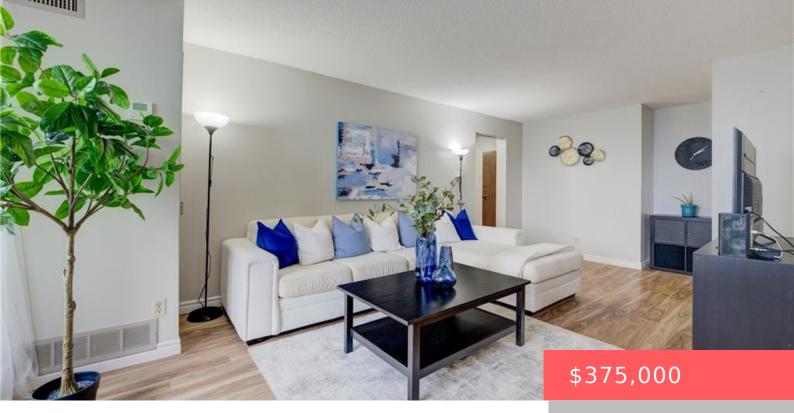

## 375 KING ST N, WATERLOO, ON N2J 4L6, CANADA

https://krealtypros.com

Discover the perfect blend of comfort, convenience, and community with this well kept spacious 3-bedroom condo located on the 5th floor. Ideal for families, professionals, or investors, this home features ensuite laundry, a private balcony, and a kitchen with ample cupboard space. Situated in a prime location, this condo is steps from Conestoga Mall for [...]

- 3 beds
- 2 baths
- Condo/Apt Unit
- Residentia
- Active
- 1167 sq ft

## **Building Details**

Building Area Total: 1167 sq ft Covered Spaces: 1 Garage Spaces: 1 Building Name: Columbia Place Construction Materials: Brick Roof: Asphalt