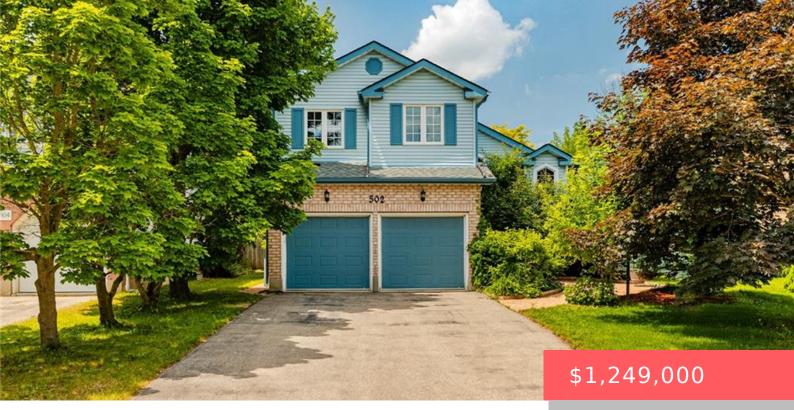

## 502 BARINGHAM PL, WATERLOO, ON N2T 2J4, CANADA

https://krealtypros.com

Welcome to 502 Baringham Place, a spacious and beautifully maintained home nestled in a quiet cul-de-sac in the highly soughtafter Laurelwood neighborhood. Known for its top-rated elementary and secondary schools, family-friendly atmosphere, and proximity to parks and amenities, this location offers an exceptional lifestyle for growing families. This expansive 2-storey home features over 3,100 sq [...]

- 5 beds
- 4 baths
- Single Family Residence
- Residentia
- Active
- 2068.01 sq ft

## **Building Details**

Building Area Total: 3110.7 sq ft Covered Spaces: 2 Garage Spaces: 2 Parking Features: Attached GarageConstruction Materials: Brick, Vinyl SidingRoof: Asphalt Shing