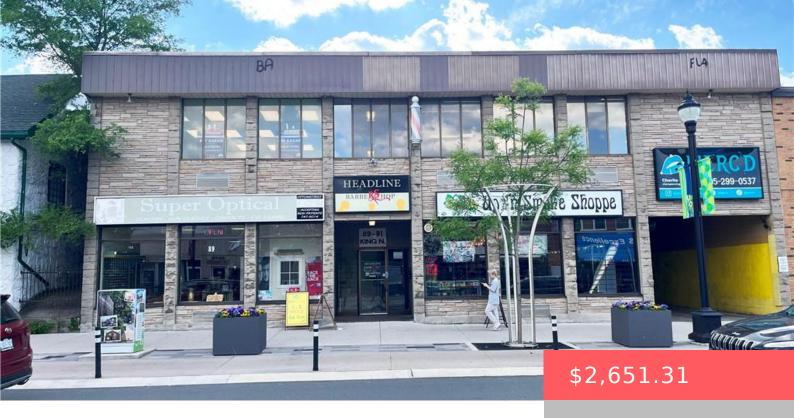

## WATERLOO, ON, N2J 2X3

https://krealtypros.com

Move-In Ready, Sublease 967 sqft Vacant space on 2nd floor, Commercial Retail space, Sublease Opportunity Available In Waterloo Area on King St North. Currently Providing Aesthetic Services for women offering Waxing, nail & Botox services in compliance will all applicable laws. Location Close to Shopping Malls, University of Waterloo, Public Transportation, Location Facing to King [...]

## **Building Details**

**Building Area Total: 967** sq ft **StoriesTotal:** 2