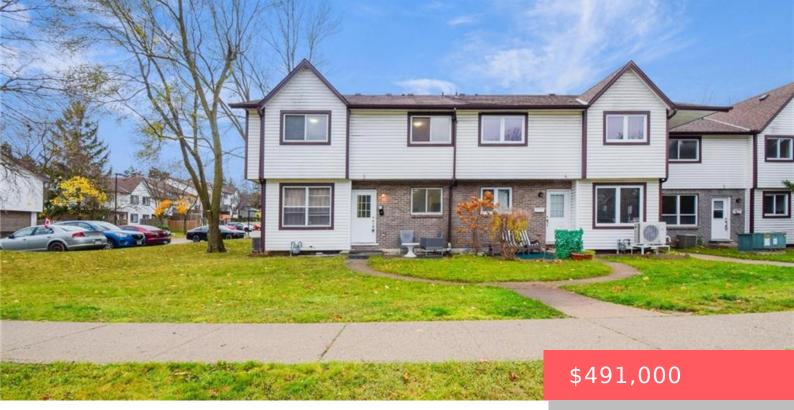

## 223 PIONEER DR, KITCHENER, ON N2P 1L9, CANADA

https://krealtypros.com

Welcome to this beautifully renovated corner-lot townhome in the heart of Pioneer Park. Freshly painted and showcasing a spacious front yard, this property is perfect for first-time homebuyers or savvy investors. Offering 3+1 bedrooms and 2 full bathrooms, it provides ample space and comfort. Conveniently located within walking distance of a vibrant shopping district and [...]

- 4 beds
- 2 baths
- Row/Townhouse
- Residentia
- Active
- 900 sq ft

## **Building Details**

**Building Area Total: 900** sq ft **Construction Materials:** Aluminum Siding, Vinyl Siding Building Name: Pioneer Park Roof: Shingle

## **Amenities & Features**

Water Source: MunicipalArchitectural Style: Two StoryAppliances: Dishwasher, Dryer, Refrigerator, Stove, WasherSewer: Sewer (Municipal)Cooling: Central AirInterior Features: OtherHeating: Forced Air, Natural GasFrontage Type: North