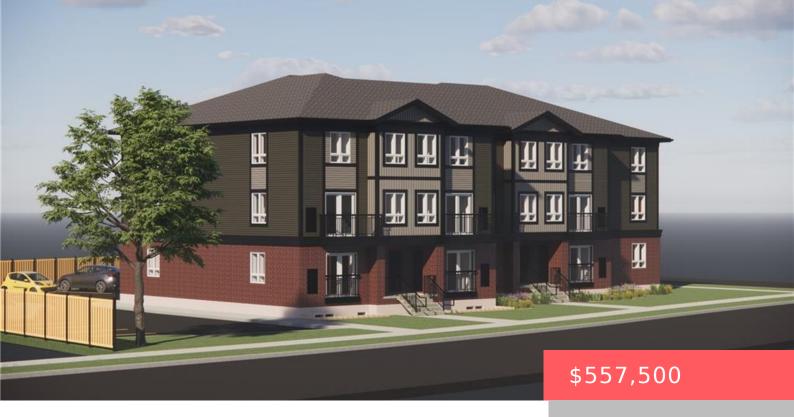

## KITCHENER, ON, N2M 2E2

https://krealtypros.com

Introducing Hazel Hills Condos, a new and vibrant stacked townhome community to be proudly built by A & F Greenfield Homes Ltd. There will be 20 two-bedroom units available in this exclusive collection, ranging from 965 to 1,118 sq. ft. The finish selections will blow you away, including 9 ft. ceilings on both levels; designer [...]

- 2 beds
- 2 baths
- Row/Townhouse
- Residential
- Active
- 522 sa ft

**Building Details** 

Building Area Total: 978 sq ft Parking Features: Asphalt, Assigned

Security Features: Carbon Monoxide Detector, Smoke Construction Materials: Vinyl Siding

## **Amenities & Features**

Water Source: Municipal-Metered Patio & Porch Features: Juliette

Architectural Style: Stacked Townhouse Appliances: Water Heater, Built-in Microwave,

Dishwasher, Dryer, Refrigerator, Stove, Washer