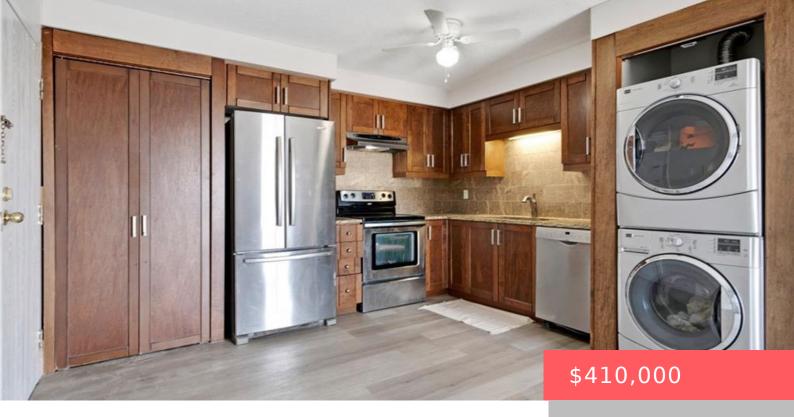

## 339 NORTHLAKE DR, WATERLOO, ON N2V 1Z1, CANADA

https://krealtypros.com

A smartly updated MAIN FLOOR 2-bedroom, 1-bathroom condo with one parking spot & a locker located in the vibrant North Waterloo community. This bright and airy home offers an efficient layout designed to maximize comfort and functionality in every corner. The open-concept design enhances the sense of space, while large windows fill the unit with [...]

- 2 beds
- 1 bath
- Condo/Apt Unit
- Residential
- Active
- 750 sq ft

**Building Details** 

**Building Area Total: 750** sq ft **Construction Materials:** Brick, Other

Roof: Asphalt Shing

## **Amenities & Features**

Water Source: Municipal Patio & Porch Features: Juliette

**Architectural Style:** 1 Storey/Apt **Appliances:** Dishwasher, Dryer, Refrigerator, Stove,

Washer

Sewer: Sewer (Municipal) Cooling: None

Interior Features: Built-In Appliances Heating: Baseboard, Electric

Frontage Type: East