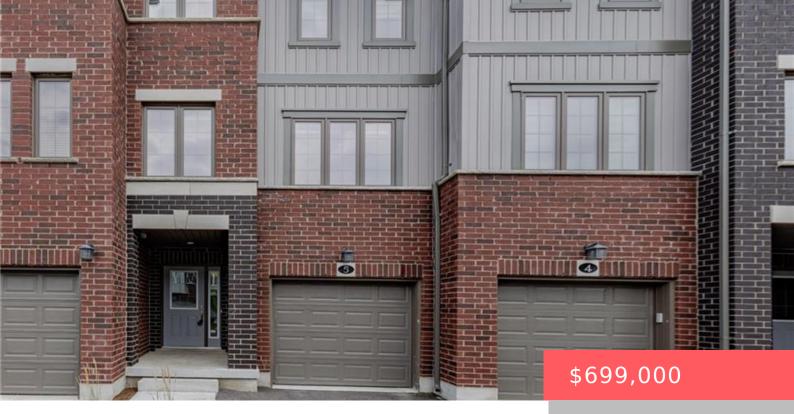

## 311 WOOLWICH ST, WATERLOO, ON N2K 0H4, CANADA

https://krealtypros.com

Discover sophisticated living in this stunning townhouse, ideally situated adjacent to the prestigious Kiwanis Park. Featuring 3 bedrooms and 3.5 bathrooms, this residence offers exceptional convenience with close proximity to major highways, shopping, parks, and trails. Enjoy modern comforts including an attached one-car garage, driveway parking, and ample visitor spaces. The versatile ground floor boasts [...]

## **Building Details**

**Building Area Total: 1721** sq ft **Year Built Details:** Owner

Parking Features: Attached Garage, Security Features: Carbon Monoxide Detector

Asphalt, Inside Entry

Covered Spaces: 1 Construction Materials: Aluminum Siding, Brick,

Concrete, Vinyl Siding

**Garage Spaces:** 1 **Roof:** Asphalt Shing

## **Amenities & Features**

Water Source: Municipal Architectural Style: 3 Storey

**Appliances:** Dishwasher, Dryer, Refrigerator, Washer Sewer: Sewer (Municipal)

Window Features: Window Coverings Cooling: Central Air

Attached Garage Yes/ No: 1 Interior Features: Air Exchanger

**Heating:** Forced Air, Natural Gas **Frontage Type:** North