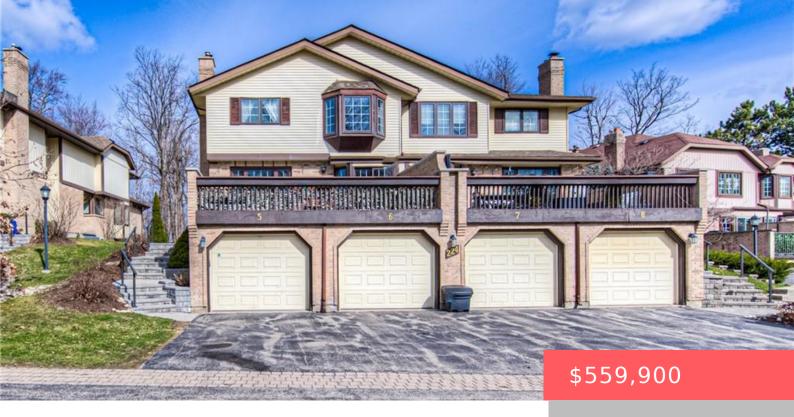

## 224 KINGSWOOD DR, KITCHENER, ON N2E 2K2, CANADA

https://krealtypros.com

END UNIT AND ONE OF THE LARGER UNITS. Welcome to this bright and spacious 2-story attached townhome located in Kitchener, ON. Offering 3 bedrooms and 4 bathrooms, this home is perfect for families or those looking for ample living space. The main level features a large dining area seamlessly connected to a bright kitchen filled [...]

- 3 beds
- 4 haths
- Row/Townhouse
- Residentia
- Active
- 1400.87 sq ft

## **Building Details**

**Building Area Total: 1400.87** sq ft **Parking Features:** Attached Garage

**Covered Spaces:** 1 **Construction Materials:** Aluminum Siding, Vinyl Siding

**Garage Spaces:** 1 **Roof:** Asphalt Shing