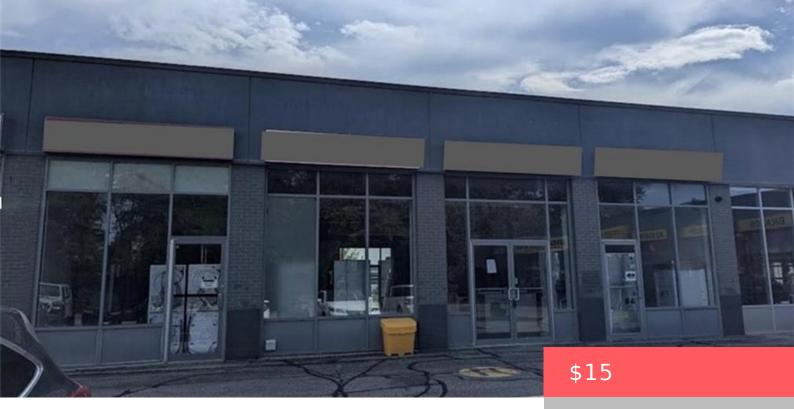

KITCHENER, ON, N2B 3E3

https://krealtypros.com

CLEAN AND BRIGHT - 2,637 SF OF FLEXIBLE RETAIL COMMERCIAL SPACE IN HIGH TRAFFIC LOCATION ON VICTORIA ST N. CURRENT TENANTS INCLUDE: AUTOMOTIVE SERVICE, FITNESS STUDIO, CLOTHING/SPORTSWEAR, WATER SALES. ZONING ALLOWS FOR MANY USES, INCLUDING, BUT NOT LIMITED TO: DAYCARE, HEALTH CLINIC, PERSONAL SERVICES, OFFICE, PRINT SHOP, RETAIL, VETERINARIAN. SIGNAGE OPPORTUNITES AVAILABLE -OVER 41,000 [...]