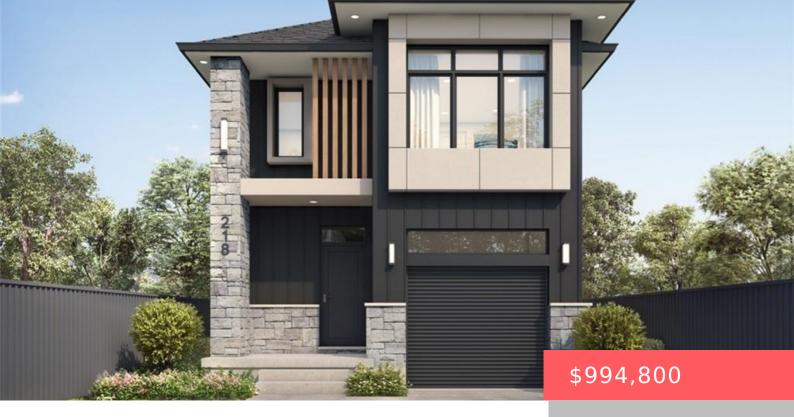

## 234 GREEN GATE BLVD, CAMBRIDGE, ON N1R 5S7, CANADA

https://krealtypros.com

MOFFAT CREEK - Discover your dream home in the highly desirable Moffat Creek community. These stunning detached homes offer 4 and 3-bedroom models, 2.5 bathrooms, and an ideal blend of contemporary design and everyday practicality. Step inside this Carnation B model offering an open-concept, carpet-free main floor with soaring 9-foot ceilings, creating an inviting, light-filled [...]

## **Building Details**

**Building Area Total: 1800** sq ft **Year Built Details:** To Be

Built

**Covered Spaces:** 1

Parking Features: Attached Garage

Construction Materials: Board & Batten Siding, Metal/Steel Garage Spaces: 1

## **Amenities & Features**

Water Source: Municipal Architectural Style: Two Story

Sewer: Sewer (Municipal) Cooling: Central Air

**Attached Garage Yes/ No:** 1 **Interior Features:** Rough-in Bath

**Heating:** Forced Air, Natural Gas **Frontage Type:** South