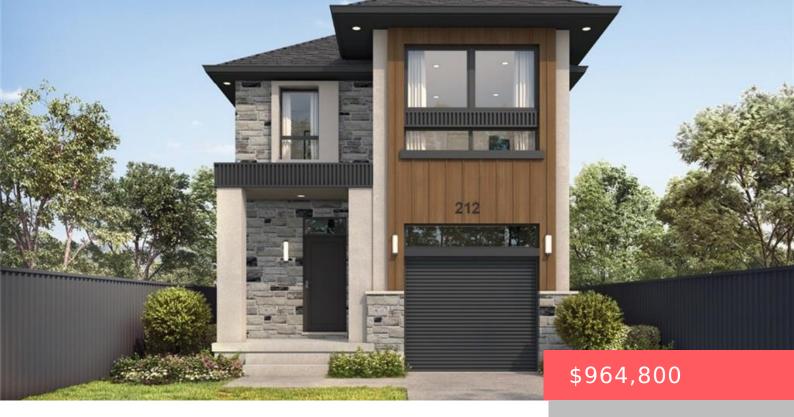

## 234 GREEN GATE BLVD, CAMBRIDGE, ON N1R 5S7, CANADA

https://krealtypros.com

MOFFAT CREEK – Discover your dream home in the highly desirable Moffat Creek community. These stunning detached homes offer 4 and 3-bedroom models, 2.5 bathrooms, and an ideal blend of contemporary design and everyday practicality. Step inside this Marigold B model offering an open-concept, carpet-free main floor with soaring 9-foot ceilings, creating an inviting, light-filled [...]

- 3 beds
- 3 baths
- Single Family Residence
- Residential
- Active
- 1650 sq ft

## **Building Details**

**Building Area Total: 1650** sq ft **Year Built Details:** To Be

Built

Parking Features: Attached Garage Covered Spaces: 1

Construction Materials: Board & Batten Siding, Metal/Steel Garage Spaces: 1