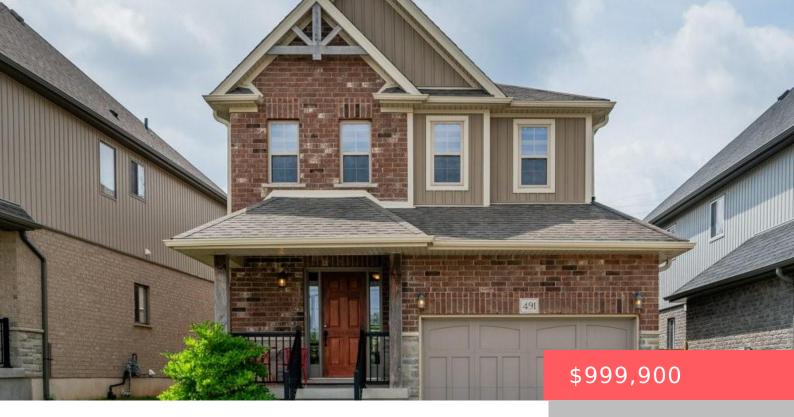

## 491 ST MORITZ AVE, WATERLOO, ON N2T 0B3, CANADA

https://krealtypros.com

Welcome to your dream home in the heart of Clair Hills – one of Waterloo's most coveted neighbourhoods! Located directly across from Edna Staebler Public School and surrounded by parks, trails, and top amenities. Step inside to soaring ceilings, gleaming hardwood floors, and a designer staircase that instantly impresses. The kitchen is a showstopper with [...]

- 4 beds
- 4 baths
- Single Family Residence
- Residential
- Active
- 2002 sq ft

## **Building Details**

**Covered Spaces:** 1.5 **Construction Materials:** Brick, Vinyl Siding

**Garage Spaces:** 1.5 **Roof:** Asphalt Shing