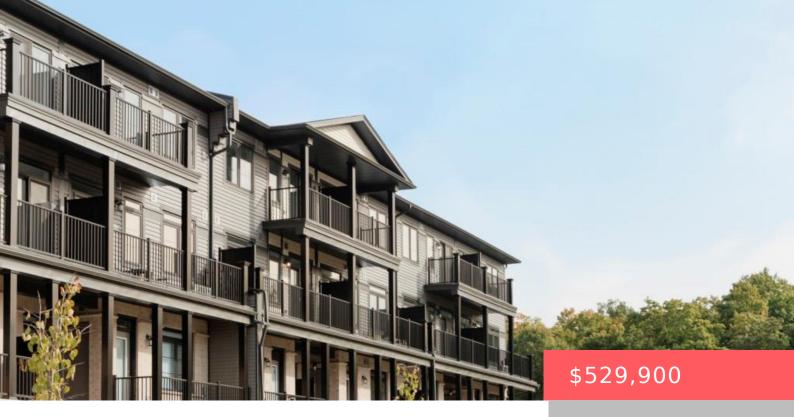

## 20 LOMOND LN, KITCHENER, ON N2R 0T6, CANADA

https://krealtypros.com

Effortless One-Level Living in Wallaceton! Discover the Ruby model at 49 Lomond Lane—a beautifully upgraded, urban townhome offering 975 sq.ft. of thoughtfully designed space with private front and back entries. Whether you're buying your first home, right-sizing, or seeking a low-maintenance lifestyle, this move-in-ready gem delivers modern comfort and ease in the heart of Kitchener's [...]

- 2 beds
- 2 baths
- Row/Townhouse
- Residential
- Active
- 975 sq ft

**Building Details** 

**Building Area Total: 975** sq ft **Construction Materials:** Brick, Vinyl Siding

Roof: Asphalt Shing