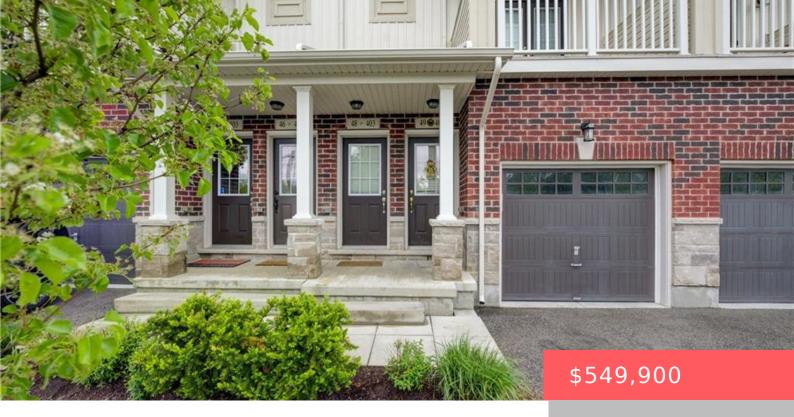

## 55 WESTWOOD CRESCENT, KITCHENER, ON N2M 2L7, CANADA

https://krealtypros.com

Welcome to 49-403 Westwood Drive located in the thoughtfully designed Westwood Mews Community. This 3 bedroom 2-bathroom home offers a rare blend of low maintenance condo living without sacrificing size. The main floor boasts an open concept layout with a large living room with access to a private balcony, spacious kitchen with an oversized island. [...]

- 3 beds
- 2 baths
- Row/Townhouse
- Residential
- Active
- 1448 sq ft

**Building Details** 

**Building Area Total: 1448** sq ft **Parking Features:** Attached Garage,

Garage Door Opener, Asphalt,

Mutual/Shared

Security Features: Carbon Monoxide Detector, Alarm

System, Carbon Monoxide Detector(s)

**Construction Materials:** Aluminum Siding, Brick

Veneer

Roof: Asphalt Shing

**Covered Spaces:** 1

**Garage Spaces:** 1

## **Amenities & Features**

Water Source: Municipal Patio & Porch Features: Open

Architectural Style: Stacked Townhouse Appliances: Instant Hot Water, Dishwasher, Dryer,

Range Hood, Refrigerator, Stove, Washer