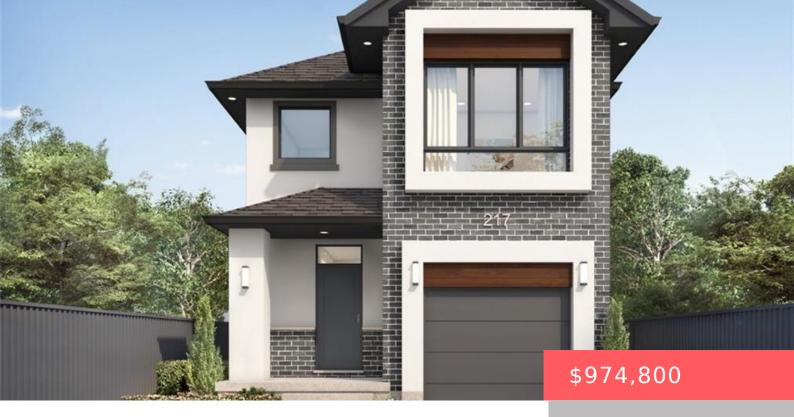

## 234 GREEN GATE BLVD, CAMBRIDGE, ON N1R 5S7, CANADA

https://krealtypros.com

MOFFAT CREEK - Discover your dream home in the highly desirable Moffat Creek community. These stunning detached homes offer 4 and 3-bedroom models, 2.5 bathrooms, and an ideal blend of contemporary design and everyday practicality. Step inside this Orchid A model offering an open-concept, carpet-free main floor with soaring 9-foot ceilings, creating an inviting, light-filled [...]

- 3 beds
- 3 baths
- Single Family Residence
- Residential
- Active
- 1750 sq ft

## **Building Details**

**Building Area Total: 1750** sq ft **Year Built Details:** To Be Built

Parking Features: Attached Garage Covered Spaces: 1

Construction Materials: Brick, Metal/Steel Siding, Other Garage Spaces: 1