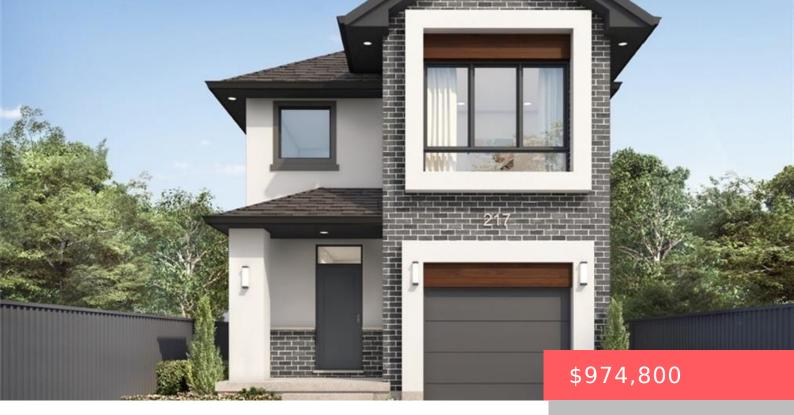

## 9P5F+4V CAMBRIDGE, ON, CANADA

https://krealtypros.com

MOFFAT CREEK - Discover your dream home in the highly desirable Moffat Creek community. These stunning detached homes offer 4 and 3-bedroom models, 2.5 bathrooms, and an ideal blend of contemporary design and everyday practicality. Step inside this Orchid A model offering an open-concept, carpet-free main floor with soaring 9-foot ceilings, creating an inviting, light-filled [...]

## **Building Details**

**Building Area Total: 1750** sq ft **Year Built Details:** To Be Built

Parking Features: Attached Garage Covered Spaces: 1

Construction Materials: Brick, Metal/Steel Siding, Other Garage Spaces: 1

## **Amenities & Features**

Water Source: Municipal Architectural Style: Two Story

Sewer: Sewer (Municipal) Cooling: Central Air

**Attached Garage Yes/ No:** 1 **Interior Features:** Rough-in Bath

**Heating:** Forced Air, Natural Gas **Frontage Type:** South