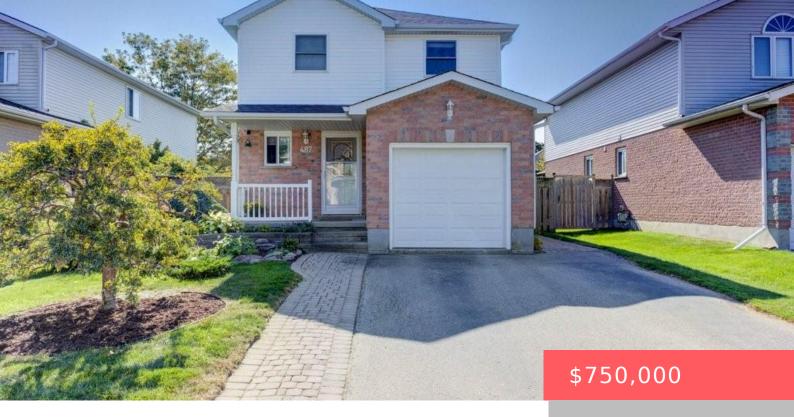

## 483 SANDBANKS CRESCENT, WATERLOO, ON N2V 2J2, CANADA

https://krealtypros.com

This meticulously maintained single-owner residence was constructed in 1998 by Wilton Custom Homes, and is nestled in a tranquil, family-friendly Waterloo neighbourhood. The main floor is flooded with light and home to a kitchen with professionally refinished cabinetry, a gas range and new countertops that reflect a modern and cohesive interior design. The living room [...]

- 3 beds
- 4 baths
- Single Family Residence
- Residential
- Active
- 1449 sq ft

## **Building Details**

Building Area Total: 2172 sq ft Parking Features: Attached Garage, Garage Door Opener,

Asphalt

**Covered Spaces:** 1 **Construction Materials:** Brick Veneer, Vinyl Siding

**Garage Spaces:** 1 **Roof:** Asphalt Shing