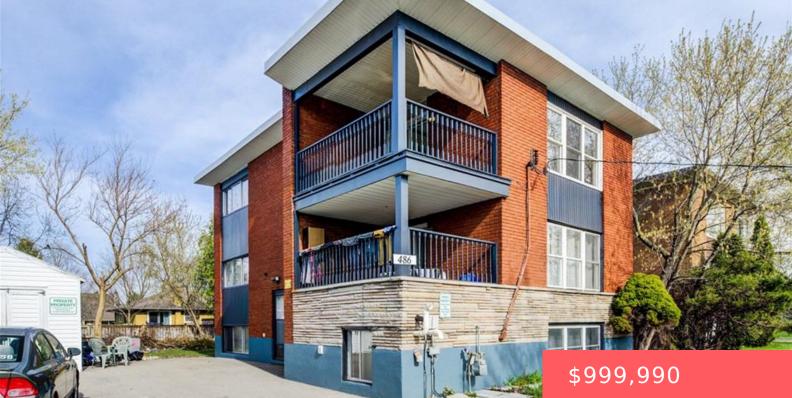

## 492 HIGHLAND RD E, KITCHENER, ON N2M 3W7, CANADA

https://krealtypros.com

PURPOSE BUILT TRIPLEX. 3 x 2 BEDROOM UNITS. UNIT 1 & 2 ARE VACANT, UNIT 3 IS OCCUPIED. 2 minutes (1KM) to Highway 7/8. On a bus route. 4 minutes to downtown. Fantastic investment opportunity in the heart of Kitchener! This well-maintained 3-unit building features three spacious 2-bedroom units, each with a full kitchen and [...]

- 3 haths
- Multi-3 Uni
- Residential Income
- Active
- 1934 sq ft

## **Building Details**

Number Of Units Total: 3

StoriesTotal: 3

Security Features: Carbon Monoxide Detector(s)

Roof: Tar/Gravel

## Building Area Total: 1934 sq ft

Parking Features: Asphalt

**Construction Materials:** Aluminum Siding, Brick, Vinyl Siding