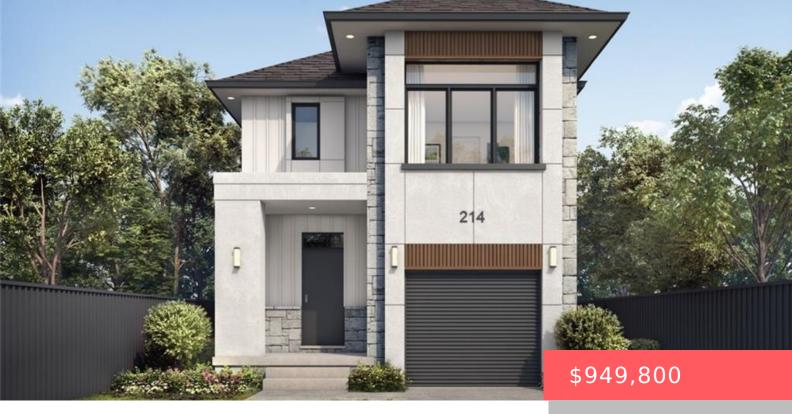

## 9P5F+4V CAMBRIDGE, ON, CANADA

https://krealtypros.com

MOFFAT CREEK – Discover your dream home in the highly desirable Moffat Creek community. These stunning detached homes offer 4 and 3-bedroom models, 2.5 bathrooms, and an ideal blend of contemporary design and everyday practicality. Step inside this Mahogany B model offering an open-concept, carpet-free main floor with soaring 9-foot ceilings, creating an inviting, light-filled [...]

- 3 beds
- 3 baths
- Single Family Residence
- Residentia
- Active
- 1550 sq ft

## **Building Details**

Building Area Total: 1550 sq ftYear Built Details: To Be BuiltParking Features: Attached GarageCovered Spaces: 1Construction Materials: Board & Batten Siding, Stone, StuccoGarage Spaces: 1Roof: Asphalt ShingStatement

## **Amenities & Features**

Water Source: Municipal Sewer: Sewer (Municipal) Attached Garage Yes/ No: 1 Heating: Forced Air, Natural Gas

Architectural Style: Two Story Cooling: Central Air Interior Features: Rough-in Bath Frontage Type: South