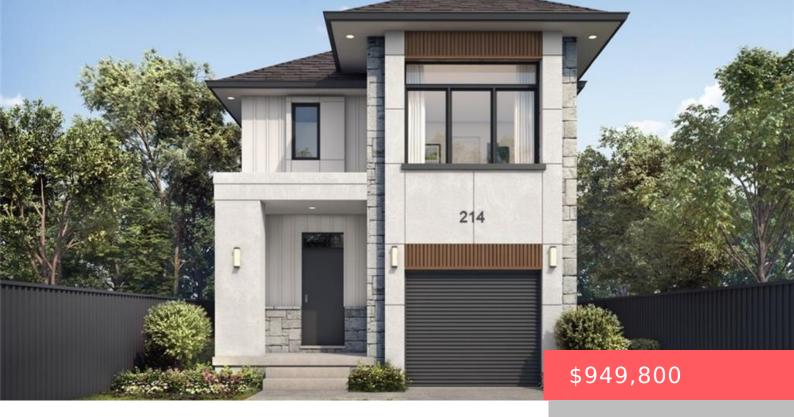

## 234 GREEN GATE BLVD, CAMBRIDGE, ON N1R 5S7, CANADA

https://krealtypros.com

MOFFAT CREEK – Discover your dream home in the highly desirable Moffat Creek community. These stunning detached homes offer 4 and 3-bedroom models, 2.5 bathrooms, and an ideal blend of contemporary design and everyday practicality. Step inside this Mahogany B model offering an open-concept, carpet-free main floor with soaring 9-foot ceilings, creating an inviting, light-filled [...]

- 3 beds
- 3 baths
- Single Family Residence
- Residential
- Active
- 1550 sq ft

## **Building Details**

**Building Area Total: 1550** sq ft **Year Built Details:** To Be Built

Parking Features: Attached Garage Covered Spaces: 1

Construction Materials: Board & Batten Siding, Stone, Stucco Garage Spaces: 1