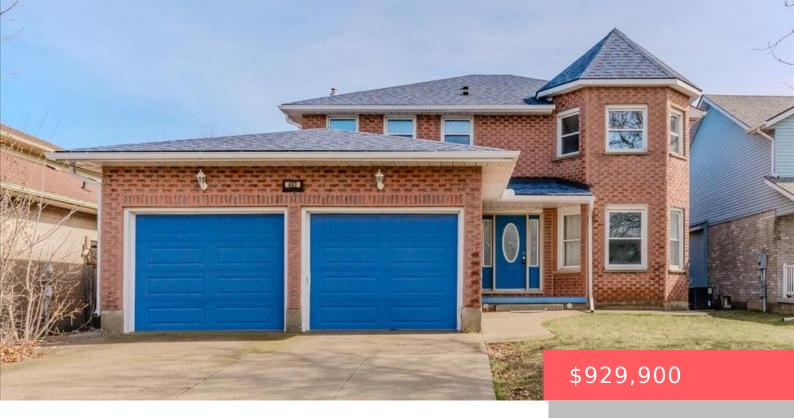

## 483 COOPER ST, CAMBRIDGE, ON N3C 3Z5, CANADA

https://krealtypros.com

Opportunity knocks! 483 Cooper Street in Cambridge is located close to all the amenities that Hespeler has to offer, and it is less than 2 KM to HWY ON-401. Over 2,300 square feet PLUS a fully finished basement that gives you an additional 1,146 square feet of living space. Walk inside to the open foyer [...]

- 5 heds
- 4 baths
- Single Family Residence
- Residential
- Active
- 2322 sq ft

## **Building Details**

**Building Area Total: 3468** sq ft **Parking Features:** Attached Garage, Concrete, Inside Entry

**Covered Spaces: 2 Construction Materials:** Brick

**Garage Spaces:** 2 **Roof:** Asphalt Shing