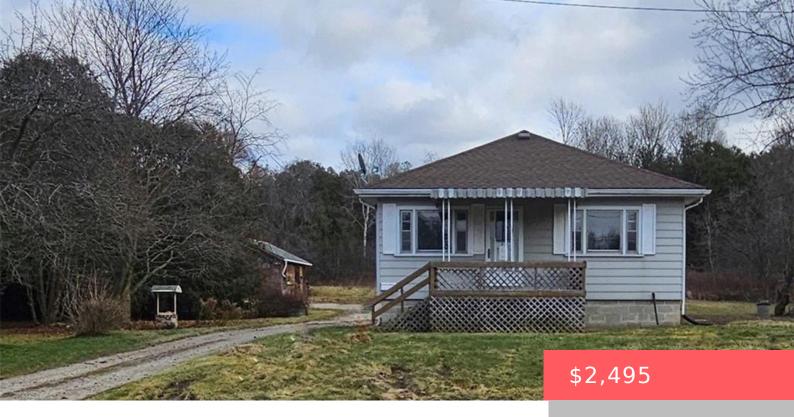

## 480 RIVER RD, CAMBRIDGE, ON N3C 2B7, CANADA

https://krealtypros.com

CHARMING BUNGALOW FOR RENT ON 2.5 ACRES IN HESPELER!
Discover the perfect blend of privacy and convenience with this
beautiful bungalow set on a serene 2.5-acre lot. Surrounded by a
peaceful forest and featuring a spring-fed pond, this property offers
a tranquil retreat just minutes from the city. Located less than 5
minutes from Highway [...]

- 2 beds
- 1 bath
- Single Family Residence
- Residential Lease
- Active
- 900 sq ft

## **Building Details**

**Covered Spaces:** 2 **Construction Materials:** Aluminum Siding, Block

**Garage Spaces:** 2 **Roof:** Asphalt Shing

## **Amenities & Features**

Frontage Type: West

Water Source: Well Architectural Style: Bungalow

**Appliances:** Washer Sewer: Septic Tank

Cooling: None Interior Features: Other

**Heating:** Forced Air, Natural Gas **Furnished:** Unfurnished