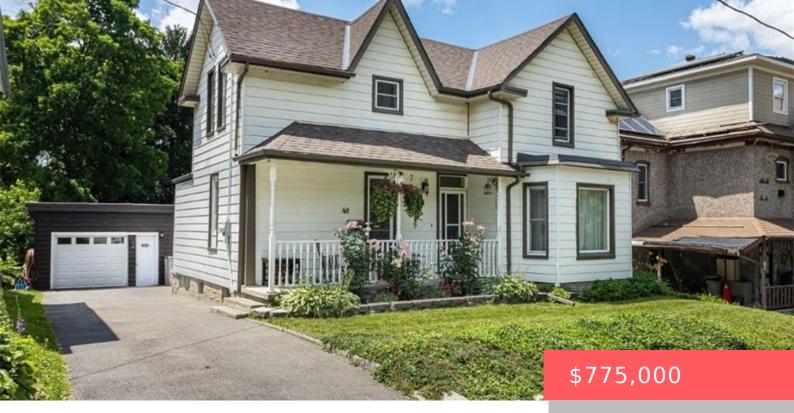

## CAMBRIDGE, ON, N3C 1M8

https://krealtypros.com

Welcome to 48 Harvey Street in desirable Hespeler. Sitting on a deep lot, this home offers something for every buyer – three bedrooms with walk in closets, a double garage for parking and hobbies, and a heated swimming pool! Walking from the covered porch and through the front door with classic transom window, be drawn [...]

- 3 beds
- 1 bath
- Single Family Residence
- Residentia
- Active
- 1506.93 sq ft

## **Building Details**

Building Area Total: 1506.93 sq ft

**Security Features:** Carbon Monoxide Detector, Smoke Detector

Construction Materials: Aluminum Siding

Roof: Asphalt Shing

**Parking Features:** Detached Garage, Asphalt