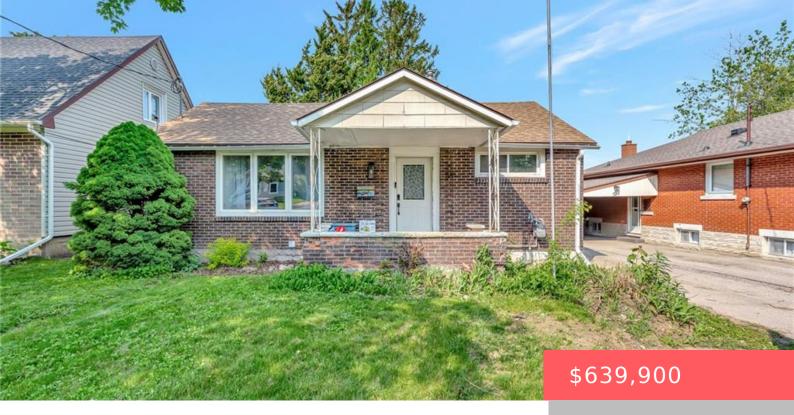

## 48 BELMONT AVE E, KITCHENER, ON N2M 4B9, CANADA

https://krealtypros.com

Welcome to 48 Belmont Ave E! This beautifully renovated bungalow that perfectly blends modern living with functional design. Featuring an open-concept layout, this home offers a bright and spacious main floor with stylish finishes and seamless flow throughout the living, dining, and kitchen areas — ideal for both everyday living and entertaining. On the main [...]

- 3 heds
- 2 haths
- Single Family Residence
- Residential
- Active
- 746 sq ft

## **Building Details**

**Covered Spaces:** 1 **Construction Materials:** Brick

**Garage Spaces:** 1 **Roof:** Asphalt Shing

## **Amenities & Features**

Cooling: Central Air

Water Source: Municipal-Metered Architectural Style: Bungalow

**Appliances:** Water Heater, Dishwasher, Dryer, **Sewer:** Sewer (Municipal)

Refrigerator, Stove, Washer