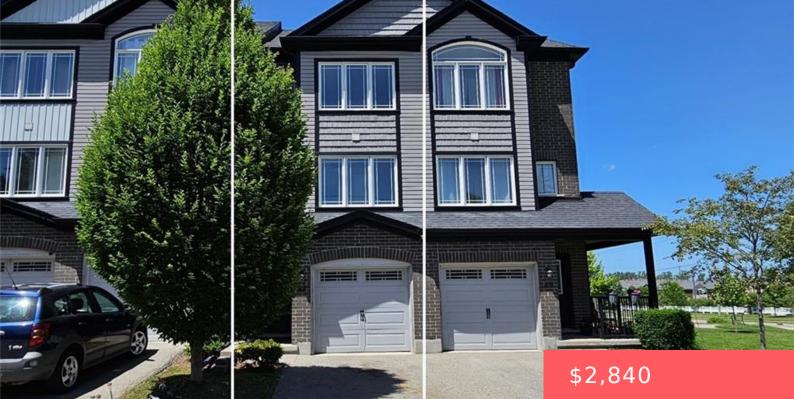

## 12 POPLAR DR, CAMBRIDGE, ON N3C 3X2, CANADA

https://krealtypros.com

MODERN 3-BEDROOM TOWNHOME FOR LEASE IN HESPELER! Welcome to this urban-style townhome, ideally situated adjacent to Mill Pond in one of Hespeler's most convenient locations. Offering contemporary finishes and a functional layout, this home features 3 spacious bedrooms, 2 full bathrooms—including a private ensuite in the primary suite—a loft/bedroom, balcony, and a private patio. The [...]

## **Building Details**

| Building Area Total: 1276 sq ft | Parking Features: Attached Garage, Asphalt  |
|---------------------------------|---------------------------------------------|
| Covered Spaces: 1               | Construction Materials: Brick, Vinyl Siding |
| Garage Spaces: 1                | Roof: Asphalt Shing                         |

## **Amenities & Features**

| Water Source: Municipal          | Patio & Porch Features: Open, Patio                                                         |
|----------------------------------|---------------------------------------------------------------------------------------------|
| Architectural Style: 3 Storey    | <b>Appliances:</b> Water Heater, Dishwasher, Dryer, Range Hood, Refrigerator, Stove, Washer |
| Sewer: Sewer (Municipal)         | Exterior Features: Balcony                                                                  |
| Cooling: Central Air             | Attached Garage Yes/ No: 1                                                                  |
| Heating: Forced Air, Natural Gas | Furnished: Unfurnished                                                                      |
| Frontage Type: South             | Fencing: Fence - Partial                                                                    |