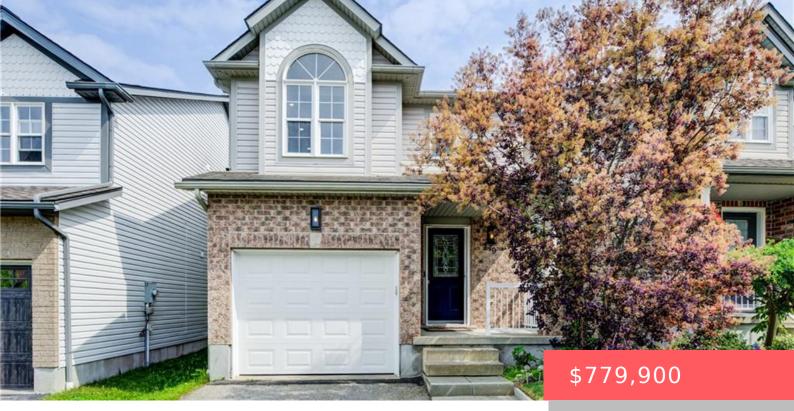

## 479 TREMBLING ASPEN AVE, WATERLOO, ON N2V 2T4, CANADA

https://krealtypros.com

Located in Waterloo's TOP-RATED SCHOOL zone, this home is just a 5-minute walk to both elementary and high schools, with convenient bus access to the universities. This 3-bed, 2-bath home offers a functional layout with plenty of upgrades throughout. The upper level features brand NEW Berber carpet and New luxury vinyl bathroom flooring. The entire [...]

## **Building Details**

Building Area Total: 1406 sq ft

Security Features: Carbon Monoxide Detector, View: Trees/Woods Smoke Detector, Smoke Detector(s)

**Covered Spaces:** 1

Garage Spaces: 1

Parking Features: Attached Garage, Asphalt

**Construction Materials:** Brick, Vinyl Siding Roof: Asphalt Shing

## **Amenities & Features**

| Water Source: Municipal, Unknown                                                                                                                                    | Patio & Porch Features: Patio        |
|---------------------------------------------------------------------------------------------------------------------------------------------------------------------|--------------------------------------|
| Architectural Style: Two Story                                                                                                                                      | View Yes / No: $1$                   |
| <b>Appliances:</b> Water Heater, Water Purifier, Water Softener,<br>Built-in Microwave, Dryer, Gas Oven/Range, Gas Stove,<br>Microwave, Refrigerator, Stove, Washer | Sewer: Sewer (Municipal)             |
| Exterior Features: Landscaped                                                                                                                                       | Window Features: Window<br>Coverings |
| Cooling: Central Air                                                                                                                                                | Attached Garage Yes/ No: $1$         |
| <b>Interior Features:</b> High Speed Internet, Auto Garage Door<br>Remote(s), Rough-in Bath                                                                         | Heating: Forced Air, Natural Gas     |