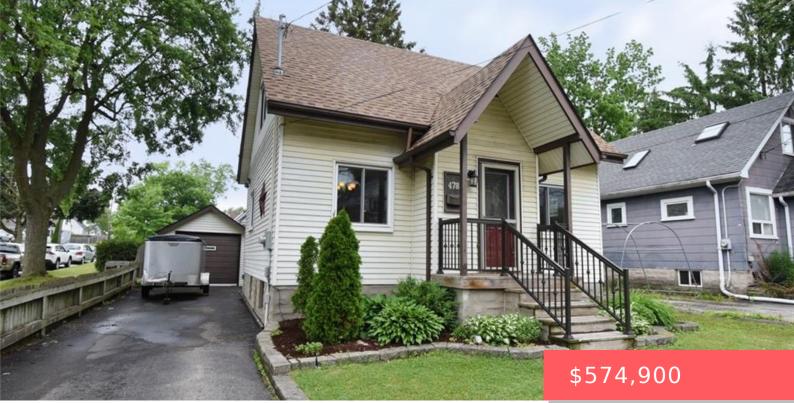

## 470 STIRLING AVE S, KITCHENER, ON N2M 3J2, CANADA

https://krealtypros.com

Charming 3 bed, 2 bth, 1.5 storey home, perfectly situated on a tree lined full fenced in corner lot. Offering a rare combination of privacy, functionality and outdoor space, this property is ideal for families, hobbyists, or anyone seeking room to grow. Oversized detached garage w/ hydro and water – 220 amp service. Located on [...]

- 3 beds
  - 2 baths
  - Single Family Residence
  - Residentia
  - Active
  - 1325 sq ft

## **Building Details**

| Building Area Total: 2130 sq ft | Parking Features: Detached Garage                     |
|---------------------------------|-------------------------------------------------------|
| Covered Spaces: 1               | Construction Materials: Aluminum Siding, Vinyl Siding |
| Garage Spaces: 1                | Roof: Asphalt Shing                                   |

## **Amenities & Features**

Water Source: Municipal Architectural Style: 1.5 Storey Sewer: Sewer (Municipal) Cooling: Central Air Heating: Forced Air, Natural Gas

Patio & Porch Features: Porch Appliances: Water Heater Exterior Features: Privacy Interior Features: Water Meter Frontage Type: East