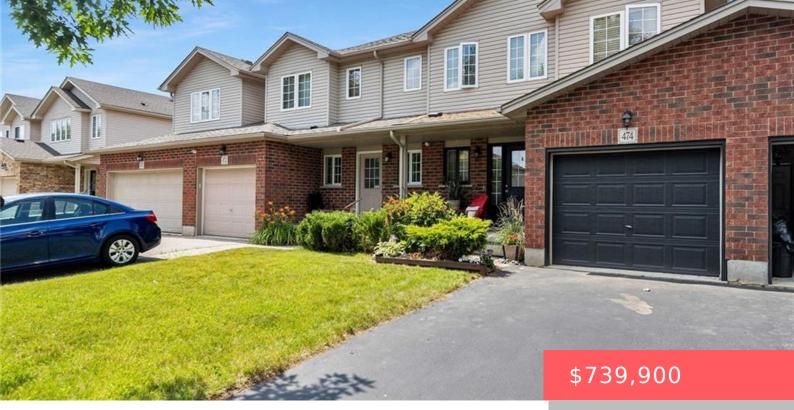

## 474 COLT ST, WATERLOO, ON N2K 4N8, CANADA

https://krealtypros.com

474 Colt st is an executive townhome in an exceptional area, equipped with 3 beds & 4 baths, while featuring a backyard that is rarely found in a townhome, full sun & 149 feet deep! Home sits on a beautiful street with mature trees, pride of ownership throughout entire community will be felt, with [...]

- 3 beds
- 4 baths
- Row/Townhouse
- Residentia
- Active
- 1453 sq ft

## **Building Details**

Building Area Total: 2090 sq<br/>ftParking Features: Attached Garage, Garage Door OpenerCovered Spaces: 1Construction Materials: Aluminum Siding, Brick, Concrete,<br/>Shingle SidingGarage Spaces: 1Roof: Asphalt Shing