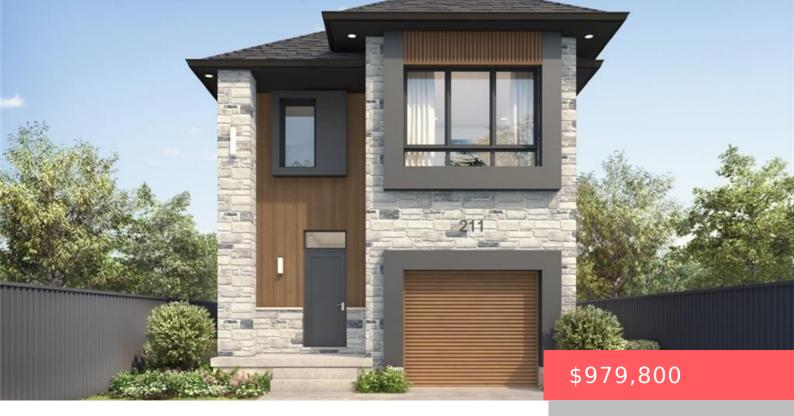

## 234 GREEN GATE BLVD, CAMBRIDGE, ON N1R 5S7, CANADA

https://krealtypros.com

MOFFAT CREEK - Discover your dream home in the highly desirable Moffat Creek community. These stunning detached homes offer 4 and 3-bedroom models, 2.5 bathrooms, and an ideal blend of contemporary design and everyday practicality. Step inside this Orchid B model offering an open-concept, carpet-free main floor with soaring 9-foot ceilings, creating an inviting, light-filled [...]

- 3 hads
- 3 baths
- Single Family Residence
- Residential
- Active
- 1750 sq ft

## **Building Details**

**Building Area Total: 1750** sq ft **Year Built Details:** To Be Built

Parking Features: Attached Garage Covered Spaces: 1

**Construction Materials:** Metal/Steel Siding, Stone, Other **Garage Spaces:** 1