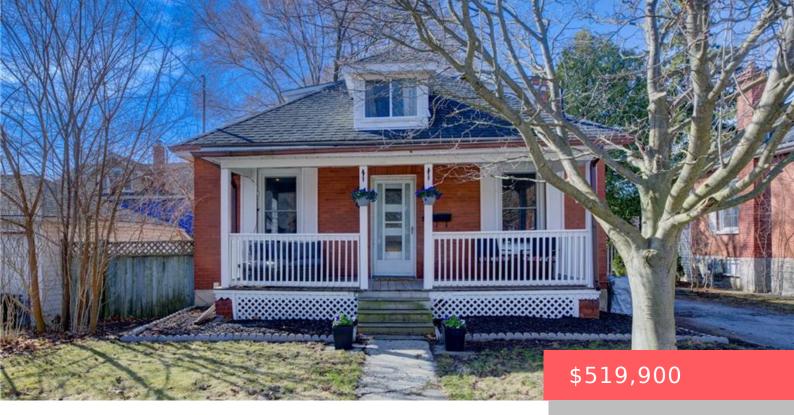

## 47 GILHOLM AVE, CAMBRIDGE, ON N1S 1T5, CANADA

https://krealtypros.com

Welcome to this beautifully maintained 1.5 storey detached home, ideally situated in the heart of West Galt. Just a short stroll to the vibrant Gaslight District, historic downtown Cambridge, the Grand River, and an array of local restaurants and amenities – this location offers the perfect blend of urban living and small-town charm. Step inside [...]

- 3 hads
- 2 baths
- Single Family Residence
- Residential
- Active
- 1143 sq ft

## **Building Details**

**Covered Spaces:** 1 **Construction Materials:** Brick, Vinyl Siding

**Garage Spaces:** 1 **Roof:** Shingle

## **Amenities & Features**

Water Source: Municipal Patio & Porch Features: Deck

Architectural Style: 1.5 Storey Appliances: Dishwasher, Dryer, Refrigerator, Stove, Washer

**Sewer:** Sewer (Municipal) **Cooling:** Central Air