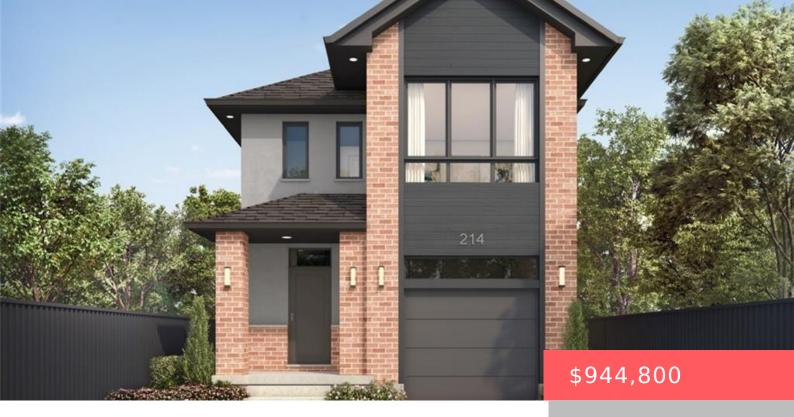

## 234 GREEN GATE BLVD, CAMBRIDGE, ON N1R 5S7, CANADA

https://krealtypros.com

MOFFAT CREEK - Discover your dream home in the highly desirable Moffat Creek community. These stunning detached homes offer 4 and 3-bedroom models, 2.5 bathrooms, and an ideal blend of contemporary design and everyday practicality. Step inside this Mahogany A model offering an open-concept, carpet-free main floor with soaring 9-foot ceilings, creating an inviting, light-filled [...]

- 3 beds
- 3 baths
- Single Family Residence
- Residential
- Active
- 1550 sq ft

## **Building Details**

**Building Area Total: 1550** sq ft

Parking Features: Attached Garage

Construction Materials: Board & Batten Siding, Brick,

Metal/Steel Siding

Roof: Asphalt Shing

Year Built Details: To Be

## **Amenities & Features**

Water Source: Municipal Architectural Style: Two Story

Sewer: Sewer (Municipal) Cooling: Central Air

**Attached Garage Yes/ No:** 1 **Interior Features:** Rough-in Bath

**Heating:** Forced Air, Natural Gas **Frontage Type:** South