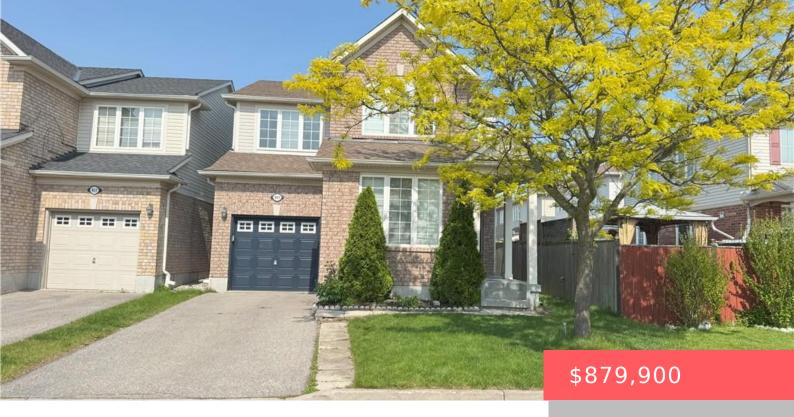

## 143 GARTH MASSEY DR, CAMBRIDGE, ON N1T 2G5, CANADA

https://krealtypros.com

Beautiful Mattamy Built Home in sought after North Galt Neighborhood. This home is carpet free, with new and modern wood flooring throughout main and second floor, Hardwood stairs and ceramics. Main floor with 9' Ceiling, separate living and dining room, Large family room, Bright Kitchen with taller cabinetry, modern glass back-splash, breakfast bar, Stainless steel [...]

- 3 beds
- 3 baths
- Single Family Residence
- Residentia
- Active
- 1881 sq ft

**Building Details** 

Building Area Total: 1881 sq ft Parking Features: Attached Garage, Garage Door

Opener, Asphalt

**Security Features:** Smoke Detector **Covered Spaces:** 1

Construction Materials: Brick, Vinyl Siding Garage Spaces: 1

Roof: Asphalt Shing